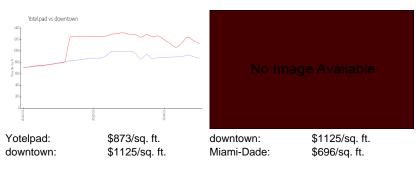

### **Inventory for Sale**

| Yotelpad   | 15% |
|------------|-----|
| downtown   | 11% |
| Miami-Dade | 4%  |

# Avg. Time to Close Over Last 12 Months

Yotelpad

downtown Miami-Dade 118 days 85 days