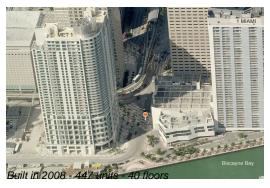

## **Building Information**

Number of units: 447
Number of active listings for rent: 24
Number of active listings for sale: 80
Building inventory for sale: 17%
Number of sales over the last 12 months: 14
Number of sales over the last 6 months: 6
Number of sales over the last 3 months: 3