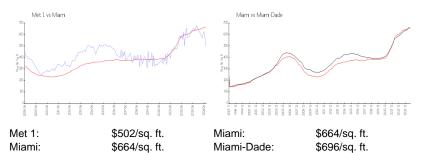

### **Market Information**

## **Inventory for Sale**

 Met 1
 18%

 Miami
 4%

 Miami-Dade
 4%