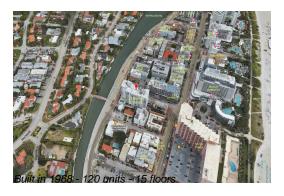

## **Unit 901 - Clearview Towers**

901 - 2829 Indian Creek Dr, Miami Beach, FL, Miami-Dade 33140

## **Building Information**

Number of units: 120
Number of active listings for rent: 0
Number of active listings for sale: 2
Building inventory for sale: 1%
Number of sales over the last 12 months: 5
Number of sales over the last 6 months: 3
Number of sales over the last 3 months: 1

## **Building Association Information**

Clearview Towers Condominium Association, Inc

Address: 2829 Indian Creek Dr, Miami, FL 33140 Phone: +1 305-532-1034