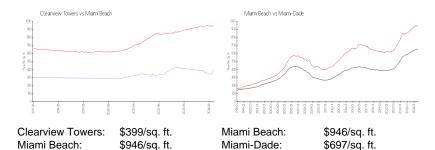

#### **Market Information**

## **Inventory for Sale**

Clearview Towers 2% Miami Beach 4% Miami-Dade 4%

# Avg. Time to Close Over Last 12 Months

Clearview Towers 73 days Miami Beach 101 days Miami-Dade 84 days