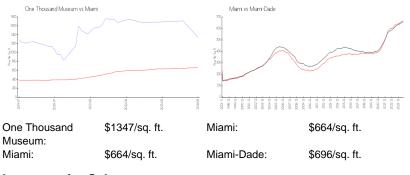

## **Market Information**

| One Thousand Museum | 15% |
|---------------------|-----|
| Miami               | 4%  |
| Miami-Dade          | 4%  |