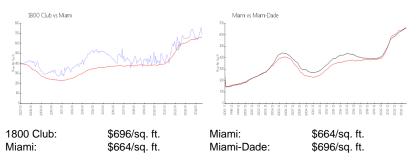

### **Market Information**

#### **Inventory for Sale**

| 1800 Club  | 4% |
|------------|----|
| Miami      | 4% |
| Miami-Dade | 4% |

#### Avg. Time to Close Over Last 12 Months

| 1800 Club  | 33 days |
|------------|---------|
| Miami      | 85 days |
| Miami-Dade | 85 days |