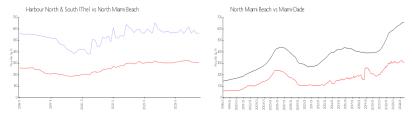

#### **Market Information**

Harbour North & \$567/sq. ft.

South (The):

North Miami Beach: \$306/sq. ft.

North Miami Beach: \$306/sq. ft.

Miami-Dade: \$695/sq. ft.

### **Inventory for Sale**

Harbour North & South (The) 8%
North Miami Beach 8%
Miami-Dade 4%

# Avg. Time to Close Over Last 12 Months

Harbour North & South (The) North Miami Beach Miami-Dade 155 days 129 days 84 days