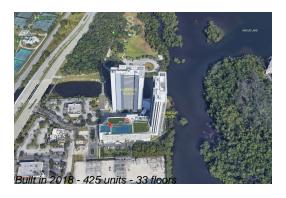

# Unit 1103 - Harbour North & South (The)

1103 - 16385 Biscayne Blvd, North Miami Beach, FL, Miami-Dade 33160

## **Building Information**

Number of units: 425
Number of active listings for rent: 0
Number of active listings for sale: 35
Building inventory for sale: 8%
Number of sales over the last 12 months: 30
Number of sales over the last 6 months: 17
Number of sales over the last 3 months: 12