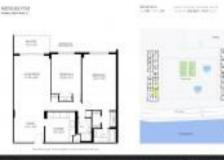

#### **Unit Information**

| MLS Number:<br>Status:<br>Size:<br>Bedrooms:<br>Full Bathrooms:<br>Half Bathrooms:<br>Parking Spaces:<br>View: | A11598533<br>Active<br>1,220 Sq ft.<br>2<br>2 |
|----------------------------------------------------------------------------------------------------------------|-----------------------------------------------|
| Rental Price:                                                                                                  | \$4,300                                       |
| List PPSF:                                                                                                     | \$4                                           |
| Valuated Price:                                                                                                | \$220,000                                     |
| Valuated PPSF:                                                                                                 | \$180                                         |