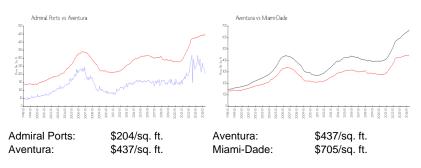

### **Inventory for Sale**

| Admiral Ports | 8% |
|---------------|----|
| Aventura      | 4% |
| Miami-Dade    | 3% |

## Avg. Time to Close Over Last 12 Months

| Admiral Ports | 61 days |
|---------------|---------|
| Aventura      | 92 days |
| Miami-Dade    | 82 days |

ADDRESS