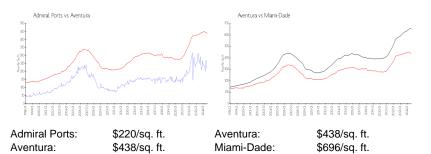

### **Market Information**

| Admiral Ports | 9% |
|---------------|----|
| Aventura      | 6% |
| Miami-Dade    | 4% |