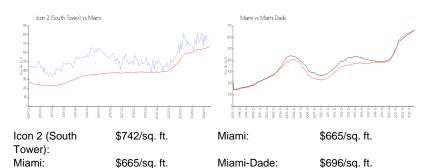

### **Inventory for Sale**

 Icon 2 (South Tower)
 6%

 Miami
 4%

 Miami-Dade
 4%