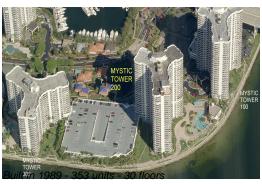

# Unit 1508 - Mystic Pointe Tower 200

1508 - 19101 NE 36 Ct, Aventura, FL, Miami-Dade 33180

### **Building Information**

Number of units: 353 Number of active listings for rent: 11 Number of active listings for sale: 18 Building inventory for sale: 5% Number of sales over the last 12 months: Number of sales over the last 6 months: 13 Number of sales over the last 3 months:

Mystic Pointe Tower 200 Condominium (305)933-9042 & (305) 933-9531