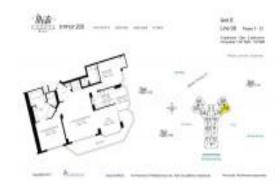

# Unit 1508 - Mystic Pointe Tower 200

1508 - 19101 NE 36 Ct, Aventura, FL, Miami-Dade 33180

#### **Unit Information**

MLS Number: A11598569 Status: Active Size: 1,447 Sq ft.

Bedrooms: 2 Full Bathrooms: 2

Half Bathrooms:

Parking Spaces: Guest Parking, Parking Garage, Valet

View: Bay, Ocean View, Pool Area View