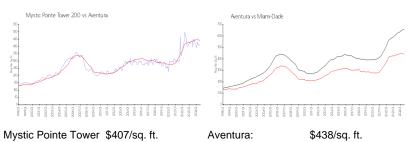

# **Market Information**

Mystic Pointe Tower \$407/sq. ft.

200:

\$438/sq. ft. Miami-Dade: \$696/sq. ft. Aventura: