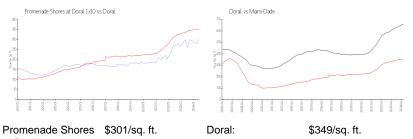

#### **Market Information**

\$704/sq. ft.

| at Doral 1x10: |               |             |
|----------------|---------------|-------------|
| Doral:         | \$349/sq. ft. | Miami-Dade: |