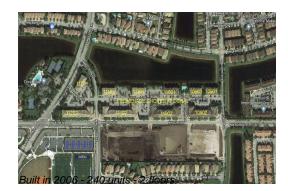

#### **Building Information**

| Number of units:                         | 240 |
|------------------------------------------|-----|
| Number of active listings for rent:      | 0   |
| Number of active listings for sale:      | 3   |
| Building inventory for sale:             | 1%  |
| Number of sales over the last 12 months: | 6   |
| Number of sales over the last 6 months:  | 5   |
| Number of sales over the last 3 months:  | 3   |
|                                          |     |

## **Building Association Information**

Promenade Shores @ Doral Condominium Association, Inc. 12350 SW 132 Ct Ste 114 Miami