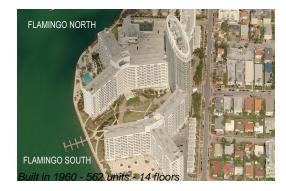

# Unit 462S - Flamingo South Tower

462S - 1500 Bay Rd, Miami Beach, FL, Miami-Dade 33139

### **Building Information**

| Number of units:                         | 562 |
|------------------------------------------|-----|
| Number of active listings for rent:      | 115 |
| Number of active listings for sale:      | 15  |
| Building inventory for sale:             | 2%  |
| Number of sales over the last 12 months: | 17  |
| Number of sales over the last 6 months:  | 11  |
| Number of sales over the last 3 months:  | 1   |

## **Building Association Information**

Flamingo South Beach 1500 Bay Rd, Miami Beach, FL 33139 (305) 532 7583