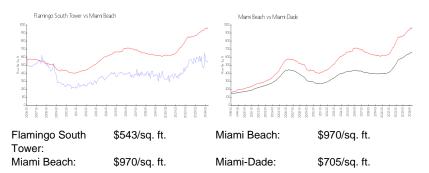

## **Market Information**

### **Inventory for Sale**

| Flamingo South Tower | 3% |
|----------------------|----|
| Miami Beach          | 4% |
| Miami-Dade           | 3% |

## Avg. Time to Close Over Last 12 Months

| Flamingo South Tower | 158 days |
|----------------------|----------|
| Miami Beach          | 97 days  |
| Miami-Dade           | 82 days  |