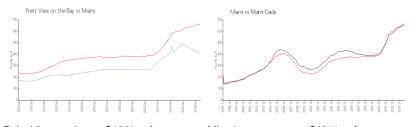

## **Market Information**

Point View on the \$405/sq. ft. Miami: \$664/sq. ft.

Bay: Miami:

\$664/sq. ft. Miami-Dade: \$696/sq. ft.