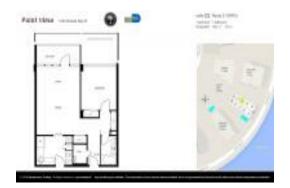

# Unit 402 - Point View on the Bay

402 - 1430 Brickell Bay Dr, Miami, FL, Miami-Dade 33131

#### **Unit Information**

 MLS Number:
 A11598626

 Status:
 Rented

 Size:
 750 Sq ft.

 Bedrooms:
 1

Full Bathrooms: Half Bathrooms:

Parking Spaces:

 View:
 \$2,450