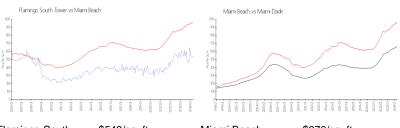

## **Market Information**

Flamingo South

\$543/sq. ft.

Miami Beach:

\$970/sq. ft.

Tower:

Miami Beach: \$970/sq. ft.

Miami-Dade: \$705/sq. ft.