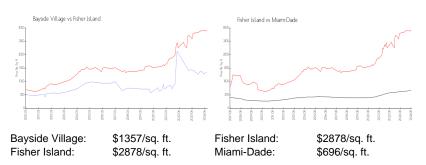

#### Inventory for Sale

| Bayside Village | 4% |
|-----------------|----|
| Fisher Island   | 5% |
| Miami-Dade      | 4% |

## Avg. Time to Close Over Last 12 Months

| Bayside Village |
|-----------------|
| Fisher Island   |
| Miami-Dade      |

252 days 167 days 85 days