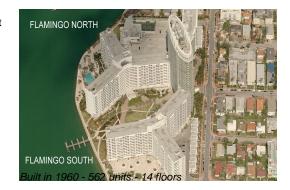

## **Building Information**

| Number of units:                         | 562 |
|------------------------------------------|-----|
| Number of active listings for rent:      | 115 |
| Number of active listings for sale:      | 15  |
| Building inventory for sale:             | 2%  |
| Number of sales over the last 12 months: | 17  |
| Number of sales over the last 6 months:  | 11  |
| Number of sales over the last 3 months:  | 1   |
|                                          |     |

### **Building Association Information**

Flamingo South Beach 1500 Bay Rd, Miami Beach, FL 33139 (305) 532 7583