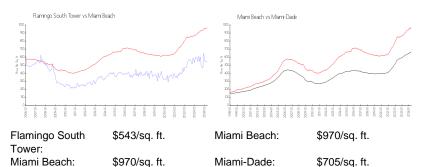

#### **Market Information**

#### **Inventory for Sale**

| Flamingo South Tower | 3% |
|----------------------|----|
| Miami Beach          | 4% |
| Miami-Dade           | 3% |

#### Avg. Time to Close Over Last 12 Months

| Flamingo South Tower | 158 days |
|----------------------|----------|
| Miami Beach          | 97 days  |
| Miami-Dade           | 82 days  |