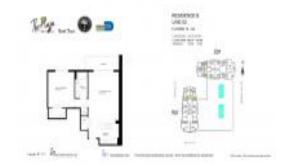

#### **Unit Information**

MLS Number: A11598732

Status: Active Under Contract

Size: 688 Sq ft.

Bedrooms: Full Bathrooms:

Half Bathrooms:

Parking Spaces: 1 Space

View:
Rental Price: \$3,300
List PPSF: \$5

List PPSF: \$5
Valuated Price: \$572,000
Valuated PPSF: \$831

The above valuated price is a baseline figure that does not take into account any specific renovation, upgrade, split, merge, or deterioration of the unit.