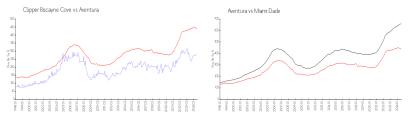

## **Market Information**

\$438/sq. ft. \$696/sq. ft.

| Clipper Biscayne | \$280/sq. ft. | Aventura: |
|------------------|---------------|-----------|
| Cove:            |               |           |

| 00101     |               |             |
|-----------|---------------|-------------|
| Aventura: | \$438/sq. ft. | Miami-Dade: |
|           |               |             |