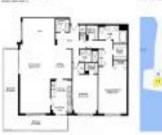

# **Unit Information**

| MLS Number:<br>Status:<br>Size:<br>Bedrooms:<br>Full Bathrooms:<br>Half Bathrooms: | A11598742<br>Active Under Contract<br>1,610 Sq ft.<br>3<br>3 |
|------------------------------------------------------------------------------------|--------------------------------------------------------------|
| Parking Spaces:<br>View:                                                           | 1 Space                                                      |
| List Price:<br>List PPSF:<br>Valuated Price:<br>Valuated PPSF:                     | \$500,000<br>\$311<br>\$594,000<br>\$369                     |