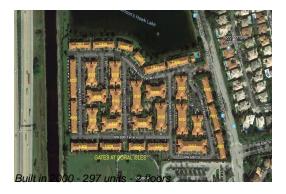

## **Building Information**

Number of units: 297
Number of active listings for rent: 0
Number of active listings for sale: 2
Building inventory for sale: 0%
Number of sales over the last 12 months: 3
Number of sales over the last 6 months: 1
Number of sales over the last 3 months: 0