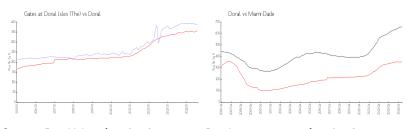

#### **Market Information**

Gates at Doral Isles \$389/sq. ft. Doral: \$358/sq. ft.

(The): Doral:

\$358/sq. ft. Miami-Dade: \$696/sq. ft.