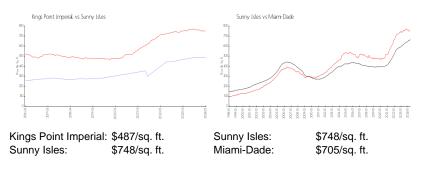

## **Market Information**

| Kings Point Imperial | 0% |
|----------------------|----|
| Sunny Isles          | 5% |
| Miami-Dade           | 3% |