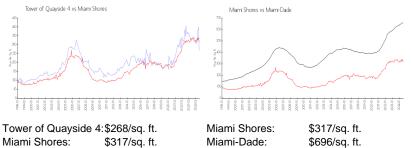

#### **Market Information**

Miami Shores: \$317/sq. ft.

| Miami Shores: |  |
|---------------|--|
| Miami-Dade:   |  |