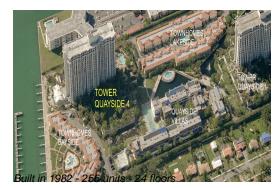

# **Building Information**

| Number of units:                         | 256 |
|------------------------------------------|-----|
| Number of active listings for rent:      | 2   |
| Number of active listings for sale:      | 23  |
| Building inventory for sale:             | 8%  |
| Number of sales over the last 12 months: | 11  |
| Number of sales over the last 6 months:  | 8   |
| Number of sales over the last 3 months:  | 4   |