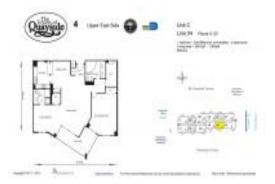

## **Unit Information**

| MLS Number:<br>Status:<br>Size:<br>Bedrooms:<br>Full Bathrooms:<br>Half Bathrooms: | A11598774<br>Active<br>1,268 Sq ft.<br>2<br>2 |
|------------------------------------------------------------------------------------|-----------------------------------------------|
| Parking Spaces:<br>View:                                                           | 2 Or More Spaces, Covered Parking             |
| List Price:<br>List PPSF:<br>Valuated Price:<br>Valuated PPSF:                     | \$490,000<br>\$386<br>\$329,000<br>\$259      |