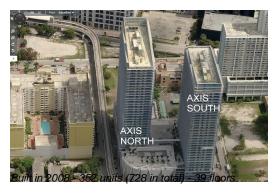

### **Building Information**

Number of units: 352 Number of active listings for rent: 21 Number of active listings for sale: 7 Building inventory for sale: 1% Number of sales over the last 12 months: 10 Number of sales over the last 6 months: Number of sales over the last 3 months: