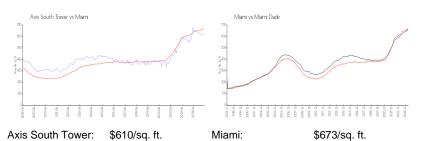

#### **Market Information**

Miami-Dade:

\$705/sq. ft.

**Inventory for Sale** 

Miami:

Axis South Tower 2% Miami 4% Miami-Dade 3%

## Avg. Time to Close Over Last 12 Months

\$673/sq. ft.

Axis South Tower 49 days Miami 83 days Miami-Dade 82 days