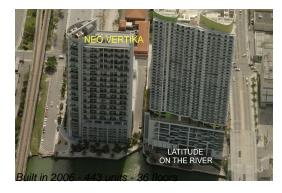

# **Building Information**

Number of units: 443
Number of active listings for rent: 25
Number of active listings for sale: 21
Building inventory for sale: 4%
Number of sales over the last 12 months: 24
Number of sales over the last 6 months: 11
Number of sales over the last 3 months: 4