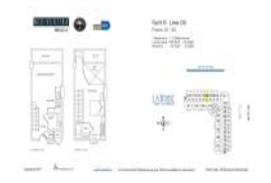

# Unit 1209 - Neo Vertika

1209 - 690 1 Ct, Miami, FL, Miami-Dade 33130

#### **Unit Information**

 MLS Number:
 A11598804

 Status:
 Pending

 Size:
 795 Sq ft.

 Bedrooms:
 1

Full Bathrooms: 1
Half Bathrooms: 1

Parking Spaces:
Valet Parking
View:
Rental Price:
List PPSF:
Valuated Price:
Valuated PPSF:
Valu