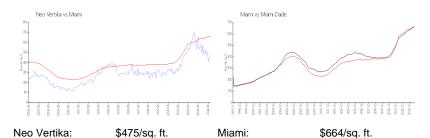

## **Market Information**

Miami-Dade:

\$696/sq. ft.

**Inventory for Sale** 

Miami:

 Neo Vertika
 5%

 Miami
 4%

 Miami-Dade
 4%

### Avg. Time to Close Over Last 12 Months

\$664/sq. ft.

Neo Vertika69 daysMiami85 daysMiami-Dade85 days