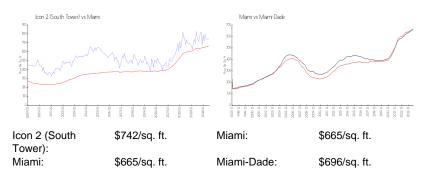

#### **Market Information**

| Icon 2 (South Tower) | 6% |
|----------------------|----|
| Miami                | 4% |
| Miami-Dade           | 4% |