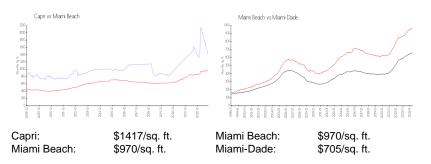

| Building inventory for sale:             | 7% |
| Number of sales over the last 12 months: | 4  |
| Number of sales over the last 6 months:  | 1  |
| Number of sales over the last 3 months:  | 1  |
|                                          |    |

# **Building Association Information**

Capri South Beach Condo Association Inc (305) 695-8912 & (305) 695-8909

## **Recent Sales**

| Unit # | Size        | Closing Date | Sale Price  | PPSF    |
|--------|-------------|--------------|-------------|---------|
| PH-3   | 1,919 sq ft | Jun 2024     | \$3,900,000 | \$2,032 |
| 604    | 2,179 sq ft | Oct 2023     | \$2,212,500 | \$1,015 |
| 701    | 1,128 sq ft | Oct 2023     | \$1,500,000 | \$1,330 |
| 603    | 1,919 sq ft | Oct 2023     | \$2,200,000 | \$1,146 |

#### **Market Information**



### **Inventory for Sale**

| Capri       | 7% |
|-------------|----|
| Miami Beach | 4% |
| Miami-Dade  | 3% |

Avg. Time to Close Over Last 12 Months

Capri Miami Beach Miami-Dade 226 days 97 days 82 days