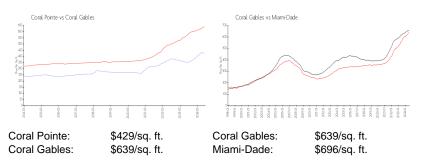

#### **Inventory for Sale**

| Coral Pointe | 1% |
|--------------|----|
| Coral Gables | 3% |
| Miami-Dade   | 4% |

## Avg. Time to Close Over Last 12 Months

| Coral Pointe | 115 days |
|--------------|----------|
| Coral Gables | 65 days  |

Miami-Dade

84 days