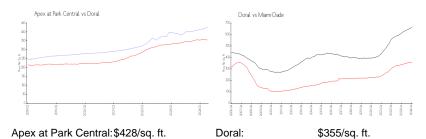

### **Market Information**

Miami-Dade:

\$705/sq. ft.

# Avg. Time to Close Over Last 12 Months

\$355/sq. ft.

Apex at Park Central 26 days
Doral 49 days
Miami-Dade 82 days