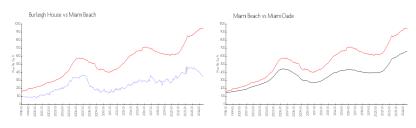

#### **Market Information**

Burleigh House: \$347/sq. ft. Miami Beach: \$943/sq. ft. Miami-Dade: \$696/sq. ft.

#### **Inventory for Sale**

Burleigh House 3% Miami Beach 4% Miami-Dade 4%

## Avg. Time to Close Over Last 12 Months

Burleigh House 122 days Miami Beach 100 days Miami-Dade 85 days