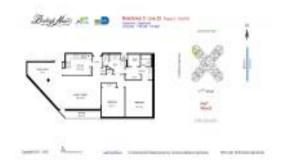

# Unit 1735 - Burleigh House

1735 - 7135 Collins Av, Miami Beach, FL, Miami-Dade 33141

#### **Unit Information**

MLS Number: A11598996
Status: Temp Off Market
Size: 1,455 Sq ft.

Bedrooms: 2
Full Bathrooms: 2
Half Bathrooms:

Parking Spaces: 1 Space

View: Bay,Intracoastal View,Ocean View

 Rental Price:
 \$5,350

 List PPSF:
 \$4

 Valuated Price:
 \$456,000

 Valuated PPSF:
 \$313

The above valuated price is a baseline figure that does not take into account any specific renovation, upgrade, split, merge, or deterioration of the unit.