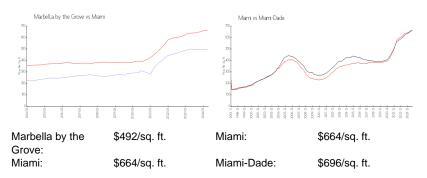

#### **Market Information**

#### **Inventory for Sale**

| Marbella by the Grove | 4% |
|-----------------------|----|
| Miami                 | 4% |
| Miami-Dade            | 4% |

## Avg. Time to Close Over Last 12 Months

| Marbella by the Grove | 155 days |
|-----------------------|----------|
| Miami                 | 85 days  |
| Miami-Dade            | 85 days  |