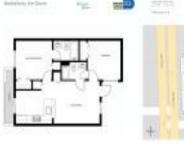

### **Unit Information**

| MLS Number:                                 | A11599001                                  |
|---------------------------------------------|--------------------------------------------|
| Status:                                     | Rented                                     |
| Size:                                       | 625 Sq ft.                                 |
| Bedrooms:                                   | 2                                          |
| Full Bathrooms:                             | 2                                          |
| Half Bathrooms:<br>Parking Spaces:<br>View: | 2 Spaces, Assigned Parking, Street Parking |
| Rental Price:                               | \$2,400                                    |
| List PPSF:                                  | \$4                                        |
| Valuated Price:                             | \$314,000                                  |
| Valuated PPSF:                              | \$502                                      |