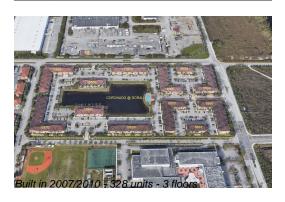

## **Building Information**

Number of units: 328 Number of active listings for rent: 0 Number of active listings for sale: 2% Building inventory for sale: Number of sales over the last 12 months: Number of sales over the last 6 months: Number of sales over the last 3 months:

## **Building Association Information**

Coronado at Doral

Address: 8900 NW 107th Ct,

Doral, FL 33178

Phone: +1 786-235-4800

https://www.coronadoatdoral.com/home/