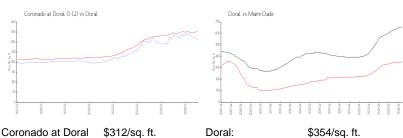

#### **Market Information**

Coronado at Doral \$312/sq. ft.

(1-12):

Doral: \$354/sq. ft. Miami-Dade: \$695/sq. ft.