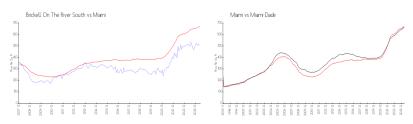

### **Market Information**

Brickell On The River\$508/sq. ft.

Miami:

\$673/sq. ft.

South: Miami:

\$673/sq. ft.

Miami-Dade:

\$705/sq. ft.