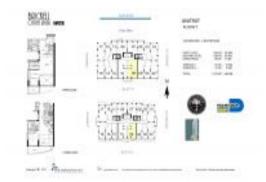

# Unit 708 - Brickell On The River South

708 - 41 SE 5 St, Miami, FL, Miami-Dade 33131

#### **Unit Information**

MLS Number: A11599081

Status: Active Under Contract

Size: 1,402 Sq ft.

Bedrooms: 2 Full Bathrooms: 2

Half Bathrooms: Parking Spaces:

View:

 Rental Price:
 \$4,200

 List PPSF:
 \$3

 Valuated Price:
 \$634,000

 Valuated PPSF:
 \$452

The above valuated price is a baseline figure that does not take into account any specific renovation, upgrade, split, merge, or deterioration of the unit.