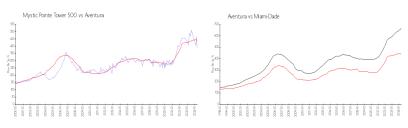

### **Market Information**

Mystic Pointe Tower \$388/sq. ft.

500:

Aventura: \$437/sq. ft.

Aventura: \$437/sq. ft.

Miami-Dade: \$705/sq. ft.