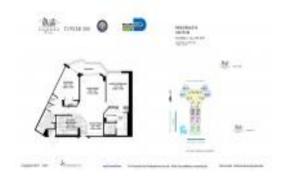

# **Unit 2308 - Mystic Pointe Tower 500**

2308 - 3530 Mystic Pointe Dr, Aventura, FL, Miami-Dade 33180

#### **Unit Information**

 MLS Number:
 A11599082

 Status:
 Active

 Size:
 1,181 Sq ft.

Bedrooms: 2 Full Bathrooms: 2

Half Bathrooms: Parking Spaces:

View:

 Rental Price:
 \$3,200