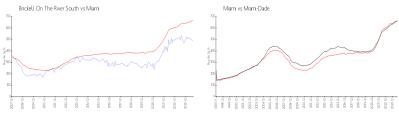

## **Market Information**

Brickell On The River\$486/sq. ft. South:

Miami:

\$664/sq. ft.

Miami:

\$664/sq. ft.

Miami-Dade:

\$696/sq. ft.