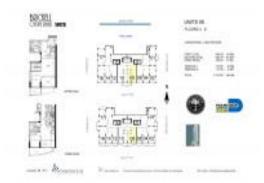

# Unit 408 - Brickell On The River South

408 - 41 SE 5 St, Miami, FL, Miami-Dade 33131

#### **Unit Information**

MLS Number: A11599089

Status: Active Under Contract

Size: 1,402 Sq ft.

Bedrooms: 2 Full Bathrooms: 2

Half Bathrooms: Parking Spaces:

View:

 Rental Price:
 \$4,200

 List PPSF:
 \$3

 Valuated Price:
 \$589,000

 Valuated PPSF:
 \$420

The above valuated price is a baseline figure that does not take into account any specific renovation, upgrade, split, merge, or deterioration of the unit.