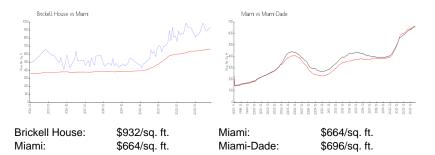

### **Market Information**

#### **Inventory for Sale**

| Brickell House | 2% |
|----------------|----|
| Miami          | 4% |
| Miami-Dade     | 4% |

## Avg. Time to Close Over Last 12 Months

| Brickell House | 85 days |
|----------------|---------|
| Miami          | 85 days |
| Miami-Dade     | 85 days |