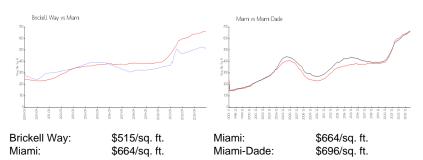

#### **Market Information**

#### **Inventory for Sale**

| Brickell Way | 2% |
|--------------|----|
| Miami        | 4% |
| Miami-Dade   | 4% |

#### Avg. Time to Close Over Last 12 Months

| Brickell Way | 82 days |
|--------------|---------|
| Miami        | 85 days |
| Miami-Dade   | 85 days |

poter my