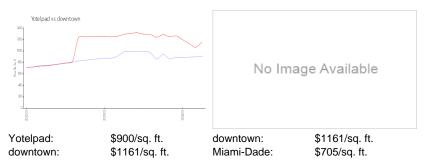

#### **Inventory for Sale**

| Yotelpad   | 12% |
|------------|-----|
| downtown   | 10% |
| Miami-Dade | 3%  |

## Avg. Time to Close Over Last 12 Months

| Yotelpad   | 100 days |
|------------|----------|
| downtown   | 97 days  |
| Miami-Dade | 82 days  |