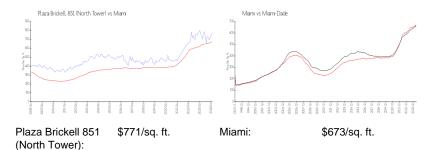

### **Market Information**

Miami-Dade:

\$705/sq. ft.

Miami:

#### Avg. Time to Close Over Last 12 Months

\$673/sq. ft.

Plaza Brickell 851 (North Tower) 75 days Miami 83 days Miami-Dade 82 days