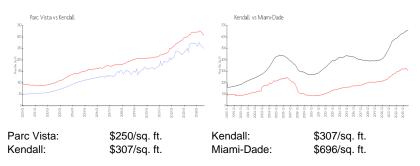

#### **Inventory for Sale**

| Parc Vista | 1% |
|------------|----|
| Kendall    | 1% |
| Miami-Dade | 4% |

## Avg. Time to Close Over Last 12 Months

| Parc Vista | 21 days |
|------------|---------|
| Kendall    | 46 days |

Miami-Dade

85 days