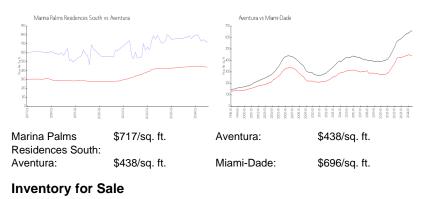

# **Market Information**

| Marina Palms Residences South | 10% |
|-------------------------------|-----|
| Aventura                      | 6%  |
| Miami-Dade                    | 4%  |