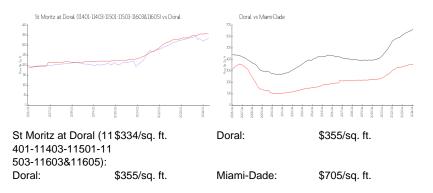

#### **Unit Information**

| MLS Number:     | A11599233                                |
|-----------------|------------------------------------------|
| Status:         | Active                                   |
| Size:           | 1,256 Sq ft.                             |
| Bedrooms:       | 3                                        |
| Full Bathrooms: | 2                                        |
| Half Bathrooms: | 1                                        |
| Parking Spaces: | 1 Space, Assigned Parking, Guest Parking |
| View:           |                                          |
| List Price:     | \$440,000                                |
| List PPSF:      | \$350                                    |
| Valuated Price: | \$420,000                                |
| Valuated PPSF:  | \$334                                    |