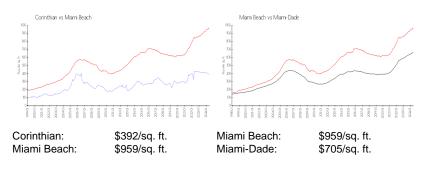

### **Inventory for Sale**

| Corinthian  | 4% |
|-------------|----|
| Miami Beach | 4% |
| Miami-Dade  | 3% |

# Avg. Time to Close Over Last 12 Months

| Corinthian  | 71 days |
|-------------|---------|
| Miami Beach | 98 days |
| Miami-Dade  | 82 days |

Built in 1967 - 138 units - 15 floors