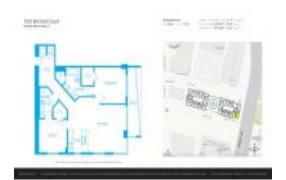

## Unit 3802 - 500 Brickell East Tower

3802 - 500 Brickell Av, Miami, FL, Miami-Dade 33131

#### **Unit Information**

 MLS Number:
 A11599280

 Status:
 Active

 Size:
 1,146 Sq ft.

 Bedrooms:
 2

Bedrooms: 2 Full Bathrooms: 2 Half Bathrooms:

Parking Spaces: 1 Space

 View:
 \$795,000