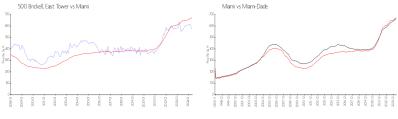

#### **Market Information**

500 Brickell East \$574/sq. ft. Miami: \$673/sq. ft. Tower:

Miami: \$673/sq. ft. Miami-Dade: \$705/sq. ft.