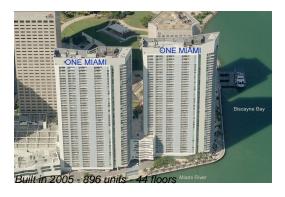

## Unit 1215 - One Miami

1215 - 325 S Biscayne Blvd, Miami, FL, Miami-Dade 33131

#### **Building Information**

Number of units: 890
Number of active listings for rent: 56
Number of active listings for sale: 40
Building inventory for sale: 4%
Number of sales over the last 12 months: 32
Number of sales over the last 6 months: 17
Number of sales over the last 3 months: 5