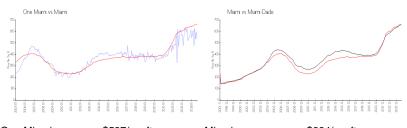

### **Market Information**

 One Miami:
 \$537/sq. ft.
 Miami:
 \$664/sq. ft.

 Miami:
 \$664/sq. ft.
 Miami-Dade:
 \$696/sq. ft.