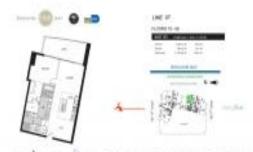

## **Unit Information**

| MLS Number:     | A11599300                        |
|-----------------|----------------------------------|
| Status:         | Active                           |
| Size:           | 938 Sq ft.                       |
| Bedrooms:       | 1                                |
| Full Bathrooms: | 1                                |
| Half Bathrooms: | 1                                |
| Parking Spaces: | Assigned Parking, Valet Parking  |
| View:           | Bay,Intracoastal View,Ocean View |
| Rental Price:   | \$4,600                          |
| List PPSF:      | \$5                              |
| Valuated Price: | \$857,000                        |
| Valuated PPSF:  | \$914                            |