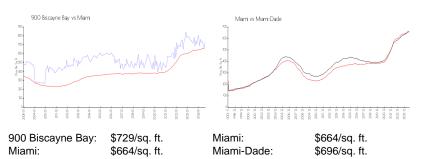

#### **Market Information**

| 900 Biscayne Bay | 4% |
|------------------|----|
| Miami            | 4% |
| Miami-Dade       | 4% |