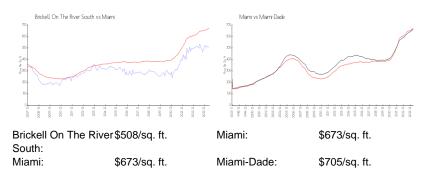

# **Market Information**

## **Inventory for Sale**

| Brickell On The River South | 6% |
|-----------------------------|----|
| Miami                       | 4% |
| Miami-Dade                  | 3% |

# Avg. Time to Close Over Last 12 Months

| Brickell On The River South | 54 days |
|-----------------------------|---------|
| Miami                       | 83 days |
| Miami-Dade                  | 82 days |