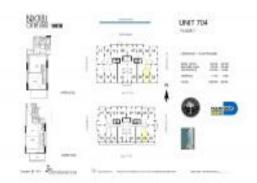

# Unit 704 - Brickell On The River South

704 - 41 SE 5 St, Miami, FL, Miami-Dade 33131

### **Unit Information**

| MLS Number:<br>Status:<br>Size:<br>Bedrooms:<br>Full Bathrooms:<br>Half Bathrooms:<br>Parking Spaces:<br>View: | A11599317<br>Active<br>987 Sq ft.<br>1<br>1 |
|----------------------------------------------------------------------------------------------------------------|---------------------------------------------|
| Rental Price:                                                                                                  | \$3,200                                     |
| List PPSF:                                                                                                     | \$3                                         |
| Valuated Price:                                                                                                | \$447,000                                   |
| Valuated PPSF:                                                                                                 | \$453                                       |