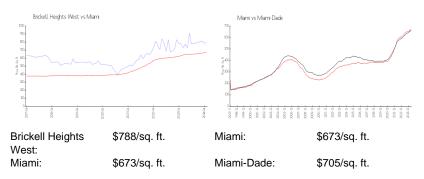

#### **Inventory for Sale**

| Brickell Heights West | 3% |
|-----------------------|----|
| Miami                 | 4% |
| Miami-Dade            | 3% |

## Avg. Time to Close Over Last 12 Months

| Brickell Heights West | 170 days |
|-----------------------|----------|
| Miami                 | 83 days  |
| Miami-Dade            | 82 days  |