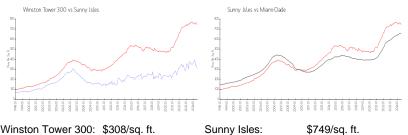

#### **Market Information**

Winston Tower 300: \$308/sq. ft. Sunny Isles: \$749/sq. ft.

| Sunny Isles: | \$749/sq. ft. |
|--------------|---------------|
| Miami-Dade:  | \$696/sq. ft. |

| Winston Tower 300 | 2% |
|-------------------|----|
| Sunny Isles       | 6% |
| Miami-Dade        | 4% |