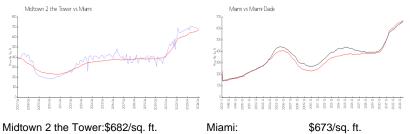

#### **Market Information**

|        | 10/002/39.11. | ivitariti.  | ψ075/34.π.    |
|--------|---------------|-------------|---------------|
| Miami: | \$673/sq. ft. | Miami-Dade: | \$705/sq. ft. |