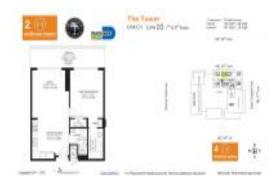

# Unit H0803 - Midtown 2 the Tower

H0803 - 3470 E Coast Av, Miami, FL, Miami-Dade 33137

#### **Unit Information**

| MLS Number:     | A11599421                          |
|-----------------|------------------------------------|
| Status:         | Active                             |
| Size:           | 735 Sq ft.                         |
| Bedrooms:       | 1                                  |
| Full Bathrooms: | 1                                  |
| Half Bathrooms: | 1                                  |
| Parking Spaces: | 1 Space, Assigned Parking, Covered |
|                 | Parking                            |
| View:           |                                    |
| List Price:     | \$475,000                          |
| List PPSF:      | \$646                              |
| Valuated Price: | \$432,000                          |
| Valuated PPSF:  | \$588                              |