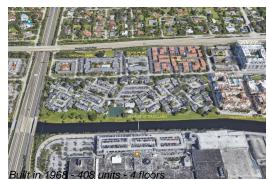

### **Building Information**

| Number of units:                         | 408 |
|------------------------------------------|-----|
| Number of active listings for rent:      | 0   |
| Number of active listings for sale:      | 10  |
| Building inventory for sale:             | 2%  |
| Number of sales over the last 12 months: | 11  |
| Number of sales over the last 6 months:  | 6   |
| Number of sales over the last 3 months:  | 3   |