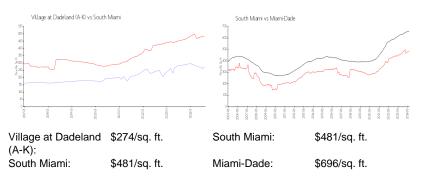

#### **Inventory for Sale**

| Village at Dadeland (A-K) | 2% |
|---------------------------|----|
| South Miami               | 2% |
| Miami-Dade                | 4% |

## Avg. Time to Close Over Last 12 Months

| Village at Dadeland (A-K) | 50 days |
|---------------------------|---------|
| South Miami               | 36 days |
| Miami-Dade                | 84 days |