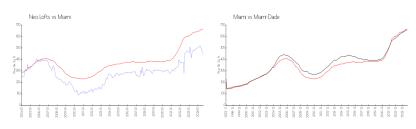

# **Market Information**

 Neo Lofts:
 \$446/sq. ft.
 Miami:
 \$664/sq. ft.

 Miami:
 \$664/sq. ft.
 Miami-Dade:
 \$696/sq. ft.