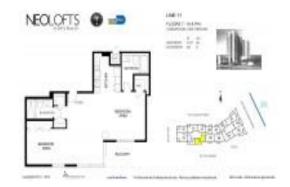

### **Unit PHI11 - Neo Lofts**

PHI11 - 10 SW S River Dr, Miami, FL, Miami-Dade 33130

#### **Unit Information**

 MLS Number:
 A11599454

 Status:
 Active

 Size:
 1,010 Sq ft.

Bedrooms: 2 Full Bathrooms: 2 Half Bathrooms:

Parking Spaces: 2 Spaces, Covered Parking, Valet Parking

View: Other View, River, Water View